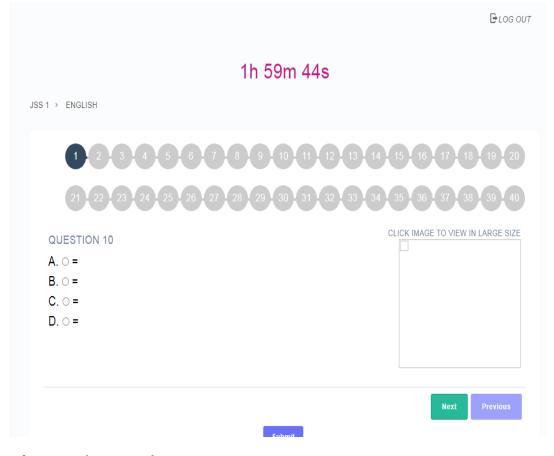

#### 3. CBT

- Input Question & Answer
- Get instant Result
- 4 different paper types
- Auto register student with different paper types
- Time management
- Auto Submit Once Time's Up.
- Displays Student Image and name on screen
- Upload Image for questions. I.E Diagrams for Labels
- Student Can view image (Diagrams) in large format